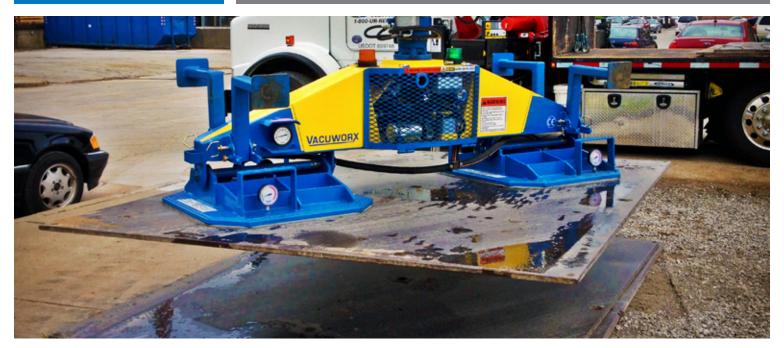

## **AMC SERIES**

**THE AMC SERIES VACUUM LIFTING SYSTEMS** provide the ultimate in material handling safety and versatility up to 13,200 lb (6 tonne). Suited for steel, poly or concrete pipe, as well as flat plate and concrete slabs, the AMC lifters can be mounted on a wide variety of host machines ranging from compact equipment to larger excavators and can even be adapted for truck crane applications. The lightweight, self-contained design is hydraulically powered to eliminate fuel costs, emissions and noise.

- Wireless remote operation is safer than hooks, slings or chains
- 360° rotation provides precise placement of materials
- Will not damage delicate materials and bonded coatings
- Vacuum technology eliminates need for costly cribbing or spacers for pipe and plate
- Double set of lugs to accommodate any single or double vacuum pad arrangement
- Integrated legs protect bottom of the pad(s) when not in use
- Meets or exceeds ANSI/ASME standards section B30.20, ASME BTH-1 and AS 4991
- CE certified and OSHA compliant

## **SPECIFICATIONS**

| LIFTER | CAPACITY            | DIMENSIONS (WITH ADAPTER)                            | WEIGHT                                                               | PAD RECOMMENDATIONS                                                                      |
|--------|---------------------|------------------------------------------------------|----------------------------------------------------------------------|------------------------------------------------------------------------------------------|
| AMC 4  | 8,800 lb (4 tonne)  | L 96" (2438 mm)<br>H 55" (1397 mm)<br>W 21" (533 mm) | 944 lbs (428 kg) w/quick change adapter for truck mount applications | Pipe from 4" to 18" (101 to 457 mm) outer diameter and flat pads suited to lift capacity |
| AMC 6  | 13,200 lb (6 tonne) | L 96" (2438 mm)<br>H 55" (1397 mm)<br>W 21" (533 mm) | 1,168 lbs (530 kg) w/adapter for excavator mount applications        | Pipe from 4" to 18" (101 to 457 mm) outer diameter and flat pads suited to lift capacity |